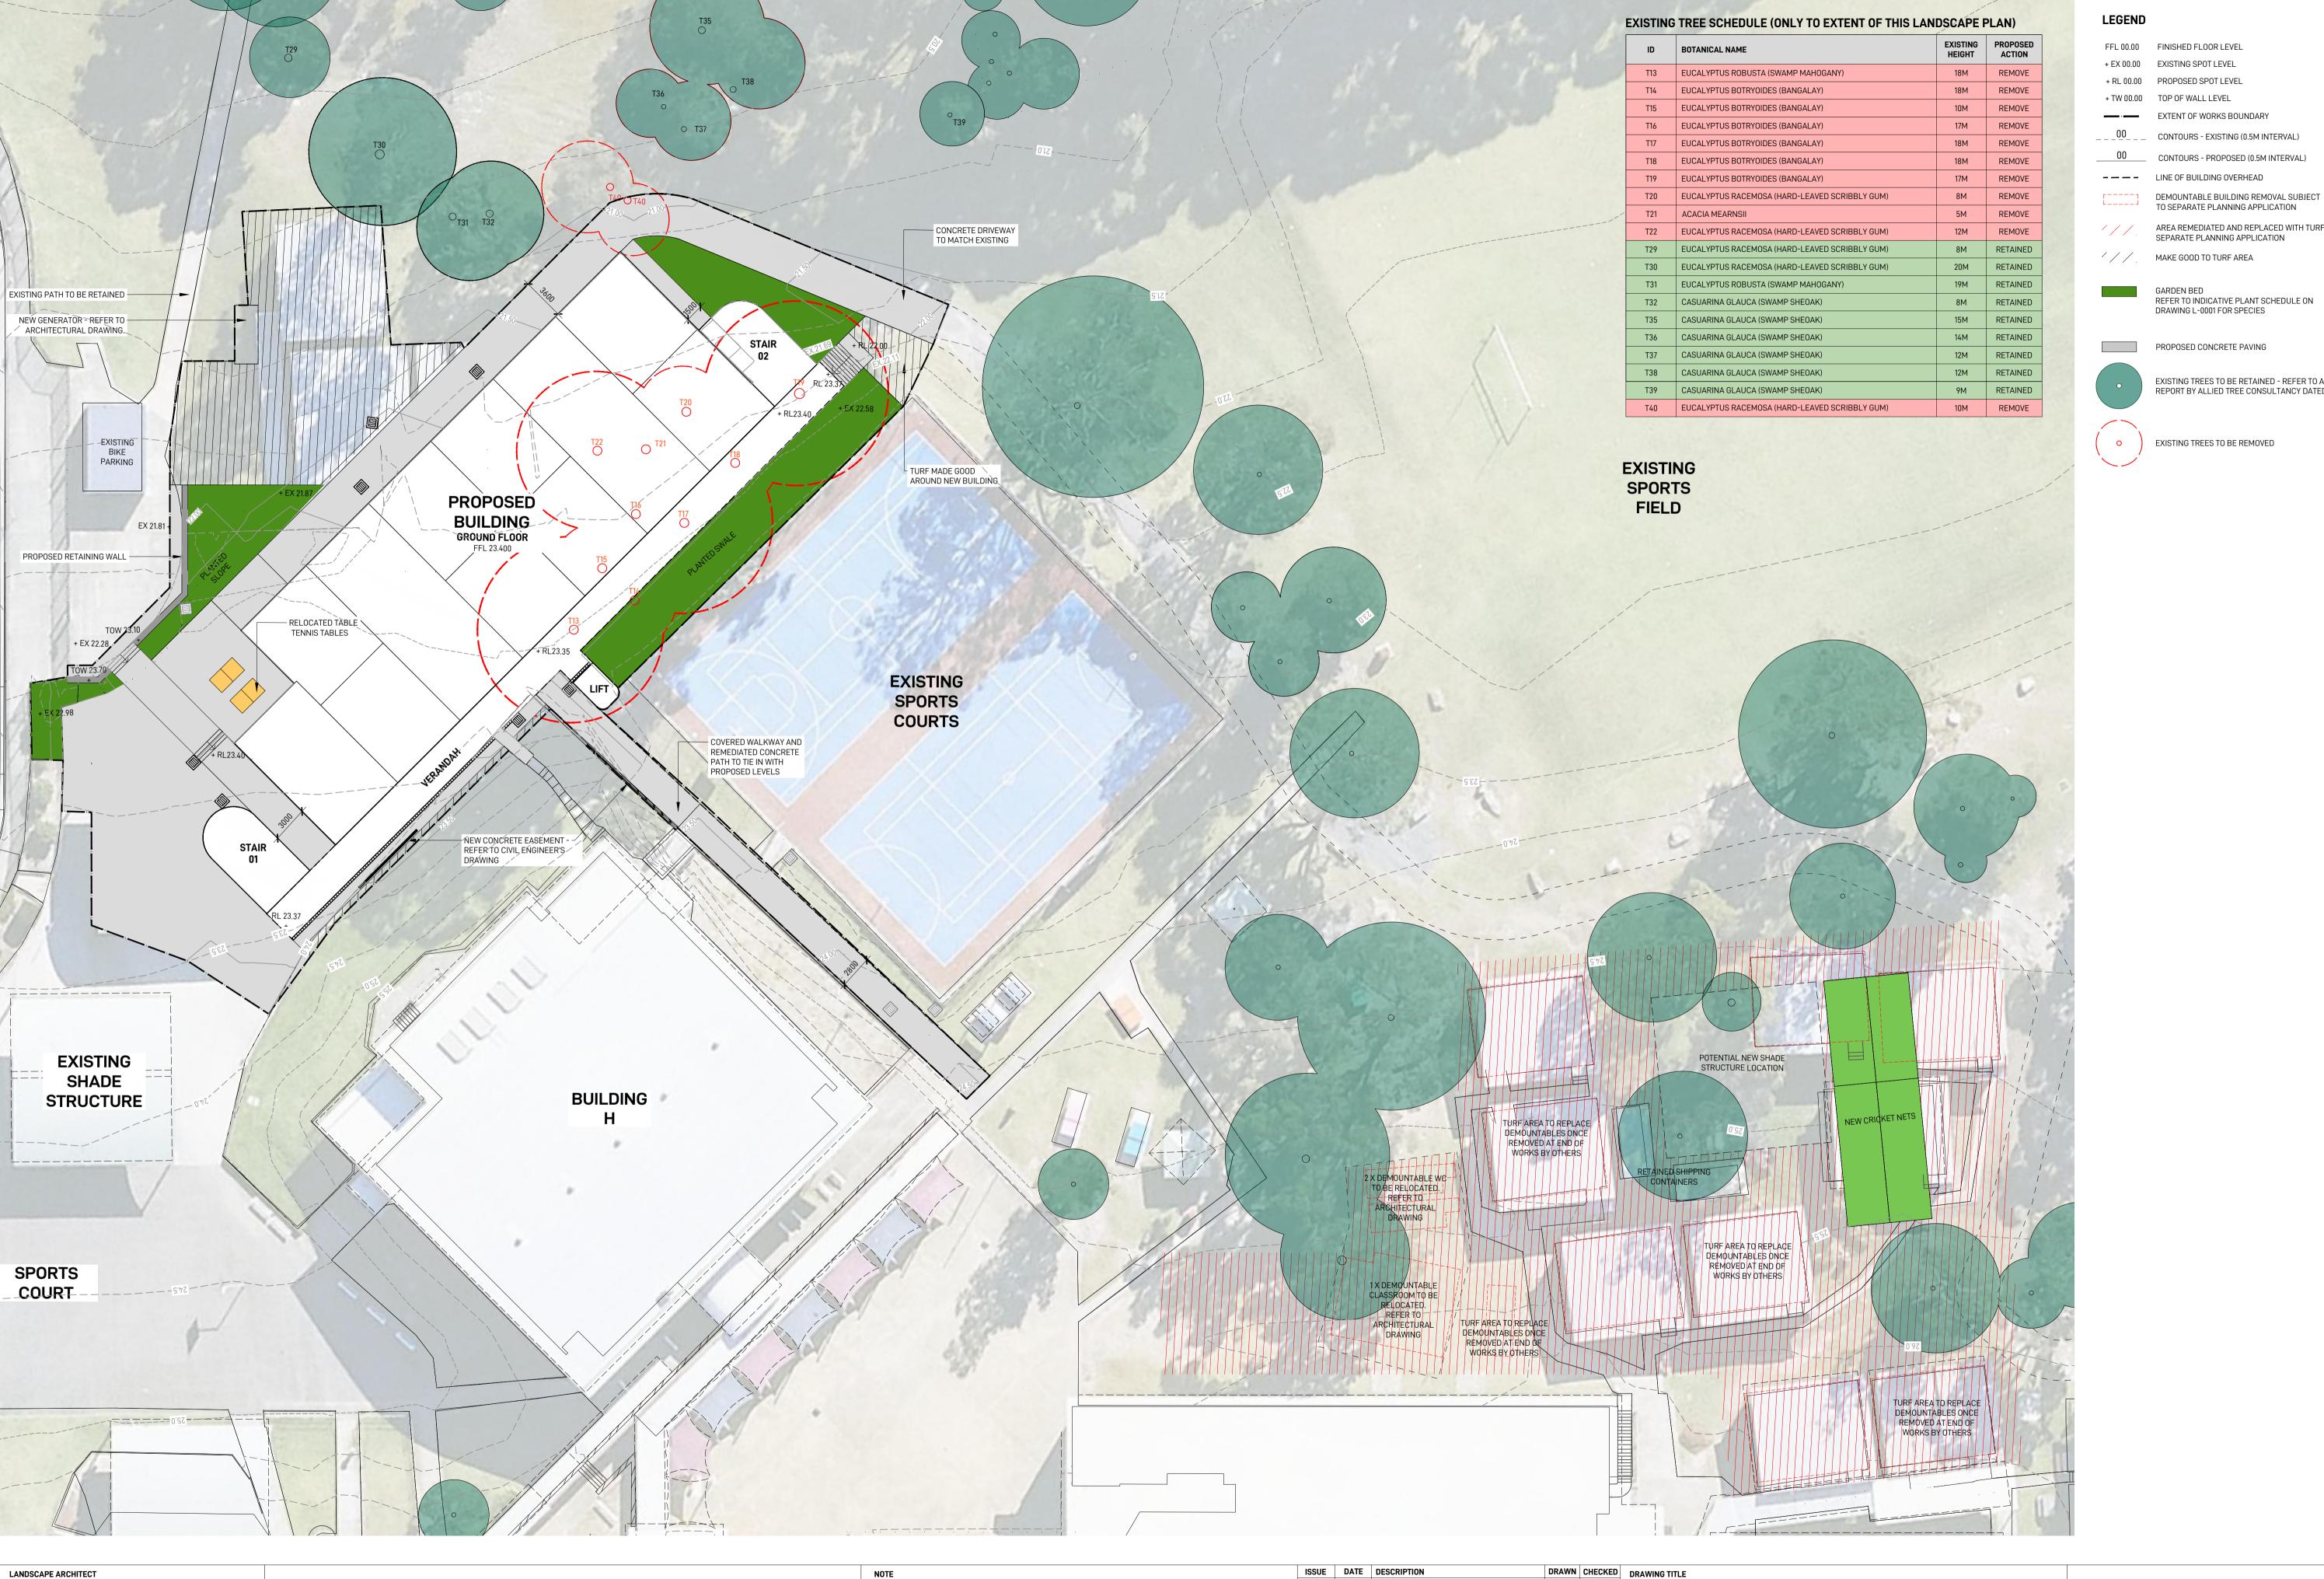

LANDSCAPE PLAN

VHS-GIL-00-000-DR-L-3001 **VINCENTIA HIGH SCHOOL** VINCENTIA, NSW 2540 142 THE WOOL RD, VINCENTIA NSW 2540 SCALE 1:250@A1, 1:500A3 0 1 2 3 4 5M

PROJECT

TO SEPARATE PLANNING APPLICATION

SEPARATE PLANNING APPLICATION

DRAWING L-0001 FOR SPECIES

PROPOSED CONCRETE PAVING

EXISTING TREES TO BE REMOVED

REFER TO INDICATIVE PLANT SCHEDULE ON

**GARDEN BED** 

AREA REMEDIATED AND REPLACED WITH TURF SUBJECT TO

EXISTING TREES TO BE RETAINED - REFER TO ARBORIST

REPORT BY ALLIED TREE CONSULTANCY DATED FEB 2025